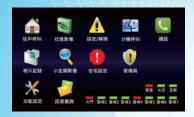

## 369 Digital Anti-Burglar Video Doorphon System

369 system is developed and made by KANRICH Electronic Corp. The operating system interface of 369 system is "Touchscreen", 7" / 10.2" touchscreen monitor and 3.5" touchscreen camera and 10.2" touchscreen control center. For the sake of adapting to a wide range of construction requirement, we developed into the composition of many module devices for meeting different requirement. We only roughly introduce camera /monitor/control center in catalogues.

Please contact our engineers or sales representatives for getting more detailed information of 369 system.

- 1.369 system is a digital signal system, the video is transmitted by digital signal, just use CAT.5e network cable no need coaxial cable any more.
- 2.Only one CAT.5e network cable for the wire connection of whole system, if it needs the function of "door to door intercom", please add one pair of signal cable.
- 3.For the user interface (monitor & control center), we take touchscreen operating interface. 2 kinds of monitor types for choosing --- 7" LCD monitor and 10.2" LCD monitor. Camera is aluminum front panel with 3.5" touchscreen LCD. Control center is with 10.2" touchscreen LCD. The camera can be made for villa type according to customer requirement.
- 4. Door to door intercom: Each resident can intercom any one of residents and keep last 5 resident's codes you ever called.