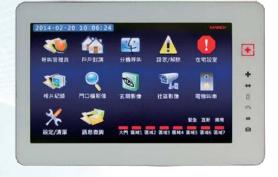

#### 369M7 10.2" Touchscreen Monitor

Working Voltage: DC 15V

Consumption Current: Stand-by 150mA, Working 800mA

Monitor Screen: 10.2"

Resolution: 800 RGB x 480 pixel

Color: 262,144

Operating System Interface: 10.2" touchscreen LCD panel

Anti-burglar loops & CCTV:

\*\*\* With voice greeting function, the resident can choose on/off this function.

\*\*\* 10.2" touchscreen LCD monitor --- 3 N.O. + 8 N.C. loops, floating type.

Optional Function: To receive the message of bulletin,

this is an optional function not standard function.

Communicating Interface: modulate packet processing.

Audio - 2-wire R-T dual-way transmitting wire

Control – RS485 dual-way transmitting wire

Installation way: Surface mounting type(no need pre-box)