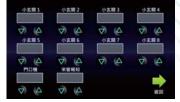

### 369 Digital Anti-Burglar **Video Doorphon System**

369CC 10.2" Touchscreen Control Center

"Single block" control function, access control for resident and main entrance.

It can connect 1 ~ 4 main entrances through CC Box.

There is user mode switch to switch "daytime mode" and "night more", visitor can make a can on camera and talk with resident directly. Or all control rights are on control center.

The door status indication and system occupied indication for each building.

10.2" touchscreen LCD monitor, you can get all messages and operate all functions by

touchscreen, 15 resident code memories storage.

Monitoring the camera of main entrance:

Single-Block type: monitoring / monitor listening / to release the door lock which you are watching.