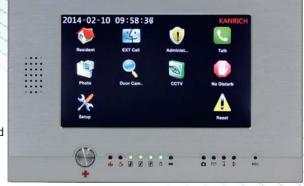

#### 369M7 7" Touchscreen Monitor

Working Voltage: DC 15V

Consumption Current: Stand-by 150mA, Working 500mA

Monitor Screen: 7"

Resolution: 800 RGB x 480 pixel

Color: 262,144

Operating System Interface: 7" touchscreen LCD panel

Anti-burglar loops & CCTV:

\*\*\* With voice greeting function, the resident can choose on/off this function.

\*\*\* "Do not disturb" function, the resident can choose on/off this function.

\*\*\* 7" touchscreen LCD monitor --- 3 N.O. + 4 N.C. loops.