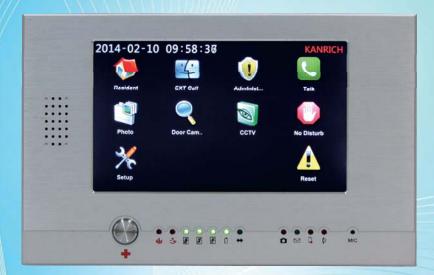

#### 369M7 7" Touchscreen Monitor

Working Voltage: DC 15V

Consumption Current: Stand-by 150mA, Working 500mA

Monitor Screen: 7"

Resolution: 800 RGB x 480 pixel

Color: 262,144

Operating System Interface: 7" touchscreen LCD panel

Anti-burglar loops & CCTV:

\*\*\* With voice greeting function, the resident can choose on/off this function.

\*\*\* "Do not disturb" function, the resident can choose on/off this function.

\*\*\* 7" touchscreen LCD monitor --- 3 N.O. + 4 N.C. loops.

Communicating Interface: modulate packet processing

Audio - 2-wire R-T dual-way transmitting wire

Control - RS485 dual-way transmitting wire

Installation way: Surface mounting type(no need pre-box)

Outward Surface Material: 5mm Aluminum alloy front cover and ABS base

Dimensions: (H)150mm / (W)235mm / (D)28mm

Weights: 0.7 kgs