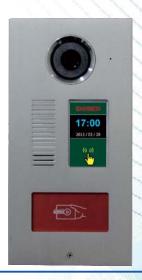

### 369 Digital Anti-Burglar Video Doorphon System

369C7b Touchscreen Camera

For main Entrance

#### **Specifications**

Consumption Current: Stand-by 150mA, Working 400mA

CCD: Color 1/3" CCD Board camera

Resolution: Color high resolution 768 (H)x 494 (V)

Signal noise rate: more than 48db Picture Pixels: 380,000 Pixels