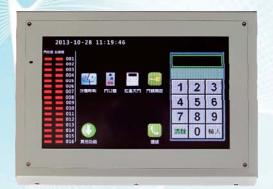

### 369 Digital Anti-Burglar **Video Doorphon System**

369CC 10.2" Touchscreen Control Center

"Single block" control function, access control for resident and main entrance.

It can connect 1 ~ 4 main entrances through CC Box.

There is user mode switch to switch "daytime mode" and "night more", visitor can make a can on camera and talk with resident directly. Or all control rights are on control center.

The door status indication and system occupied indication for each building.

10.2" touchscreen LCD monitor, you can get all messages and operate all functions by

touchscreen, 15 resident code memories storage.

Monitoring the camera of main entrance:

Single-Block type: monitoring / monitor listening / to release the door lock which you are watching.

Multi-Block type: No monitoring only monitor listening / to release the door lock which you are watching

Boardcasing: It is an optional function - to broadcast the message to all residents.

Door To Door Intercom: It is an optional function - the resident can intercom another resident,

the video doorphone function is totally not influence.

Resident alarm loops display area – N.O. loops and N.C. loops of each resident, once be triggered, the system will send an instant message to controt center.