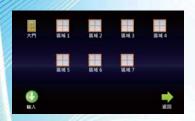

## 369 Digital Anti-Burglar Video Doorphon System

369 system is developed and made by KANRICH Electronic Corp. The operating system interface of 369 system is "Touchscreen", 7" / 10.2" touchscreen monitor and 3.5" touchscreen camera and 10.2" touchscreen control center. For the sake of adapting to a wide range of construction requirement, we developed into the composition of many module devices for meeting different requirement. We only roughly introduce camera /monitor/control center in catalogues.

#### 369M7 7" Touchscreen Monitor

Working Voltage: DC 15V

Consumption Current: Stand-by 150mA, Working 500mA

Monitor Screen: 7"

Resolution: 800 RGB x 480 pixel

Color: 262,144

Operating System Interface: 7" touchscreen LCD panel

### 369 Digital Anti-Burglar **Video Doorphon System**

369CC 10.2" Touchscreen Control Center

"Single block" control function, access control for resident and main entrance.

It can connect 1 ~ 4 main entrances through CC Box.