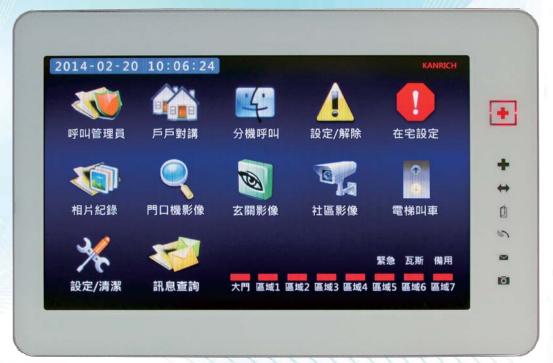

### 369 Digital Anti-Burglar **Video Doorphon System**

369CC 10.2" Touchscreen Control Center

"Single block" control function, access control for resident and main entrance.

It can connect 1 ~ 4 main entrances through CC Box.

There is user mode switch to switch "daytime mode" and "night more", visitor can make a can on camera and talk with resident directly. Or all control rights are on control center.

The door status indication and system occupied indication for each building.

10.2" touchscreen LCD monitor, you can get all messages and operate all functions by

touchscreen, 15 resident code memories storage.

Monitoring the camera of main entrance:

Single-Block type: monitoring / monitor listening / to release the door lock which you are watching.

Multi-Block type: No monitoring only monitor listening / to release the door lock which you are watching

Boardcasing: It is an optional function - to broadcast the message to all residents.

Door To Door Intercom: It is an optional function - the resident can intercom another resident,

the video doorphone function is totally not influence.

Resident alarm loops display area – N.O. loops and N.C. loops of each resident, once be triggered, the system will send an instant message to controt center.

The system can be connected public emergency intercom, there are 2 kinds of types for choosing --- with video or without video . The video of public emergency intercom can be sent to control center not through DVR .