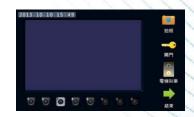

### 369 Digital Anti-Burglar **Video Doorphon System**

369CC 10.2" Touchscreen Control Center

"Single block" control function, access control for resident and main entrance.

It can connect 1 ~ 4 main entrances through CC Box.

There is user mode switch to switch "daytime mode" and "night more", visitor can make a can on camera and talk with resident directly. Or all control rights are on control center.

The door status indication and system occupied indication for each building.

10.2" touchscreen LCD monitor, you can get all messages and operate all functions by

touchscreen, 15 resident code memories storage.

Monitoring the camera of main entrance:

Single-Block type: monitoring / monitor listening / to release the door lock which you are watching.