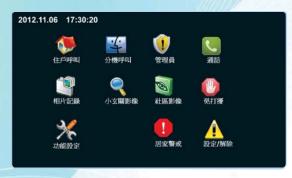

## 369 Digital Anti-Burglar Video Doorphon System

369 system is developed and made by KANRICH Electronic Corp. The operating system interface of 369 system is "Touchscreen", 7" / 10.2" touchscreen monitor and 3.5" touchscreen camera and 10.2" touchscreen control center. For the sake of adapting to a wide range of construction requirement, we developed into the composition of many module devices for meeting different requirement. We only roughly introduce camera /monitor/control center in catalogues.

Please contact our engineers or sales representatives for getting more detailed information of 369 system.

- 1.369 system is a digital signal system, the video is transmitted by digital signal, just use CAT.5e network cable no need coaxial cable any more.
- 2.Only one CAT.5e network cable for the wire connection of whole system, if it needs the function of "door to door intercom", please add one pair of signal cable.
- 3.For the user interface (monitor & control center), we take touchscreen operating interface. 2 kinds of monitor types for choosing --- 7" LCD monitor and 10.2" LCD monitor. Camera is aluminum front panel with 3.5" touchscreen LCD. Control center is with 10.2" touchscreen LCD. The camera can be made for villa type according to customer requirement.
- 4. Door to door intercom: Each resident can intercom any one of residents and keep last 5 resident's codes you ever called.