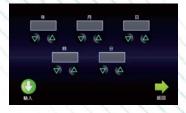

### 369 Digital Anti-Burglar **Video Doorphon System**

369CC 10.2" Touchscreen Control Center

"Single block" control function, access control for resident and main entrance.

It can connect 1 ~ 4 main entrances through CC Box.

There is user mode switch to switch "daytime mode" and "night more", visitor can make a can on camera and talk with resident directly. Or all control rights are on control center.

The door status indication and system occupied indication for each building.

10.2" touchscreen LCD monitor, you can get all messages and operate all functions by

touchscreen, 15 resident code memories storage.

Monitoring the camera of main entrance:

Single-Block type: monitoring / monitor listening / to release the door lock which you are watching.