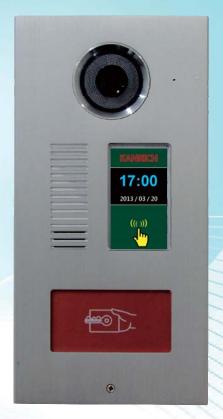

### 369 Digital Anti-Burglar Video Doorphon System

369C7b Touchscreen Camera

For main Entrance

#### **Specifications**

Consumption Current: Stand-by 150mA, Working 400mA

CCD: Color 1/3" CCD Board camera

Resolution: Color high resolution 768 (H)x 494 (V)

Signal noise rate: more than 48db Picture Pixels: 380,000 Pixels

Maximum View Angle: 120 degrees (ultra wide angle)

Illumination: 4 white LED visible

Operating System Interface: 3.5" touchscreen LCD panel and sound guide

Communicating Interface: modulate packet processing

Audio - 2-wire R-T dual-way transmitting wire

Control – RS485 dual-way transmitting wire

Installation way: Flush mounting type

Outward Surface Material: 5mm Aluminum alloy front cover and steel plate base

Dimensions: (H)280mm / (W)140mm / (D)47mm

Flush part 42mm, the thickness after installation is 5mm

Weights: 1.3 kgs

Flush mounting type only

The dimensions of flush pre-box:

Steel with Zinc Plating (H)270mm / (W)130mm / (D)47mm, Weights: 0.55 kg