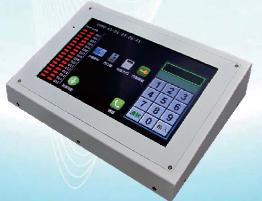

### 369 Digital Anti-Burglar **Video Doorphon System**

369CC 10.2" Touchscreen Control Center

"Single block" control function, access control for resident and main entrance.

It can connect 1 ~ 4 main entrances through CC Box.

There is user mode switch to switch "daytime mode" and "night more", visitor can make a can on camera and talk with resident directly. Or all control rights are on control center.

The door status indication and system occupied indication for each building.

10.2" touchscreen LCD monitor, you can get all messages and operate all functions by

touchscreen, 15 resident code memories storage.

Monitoring the camera of main entrance:

Single-Block type: monitoring / monitor listening / to release the door lock which you are watching.