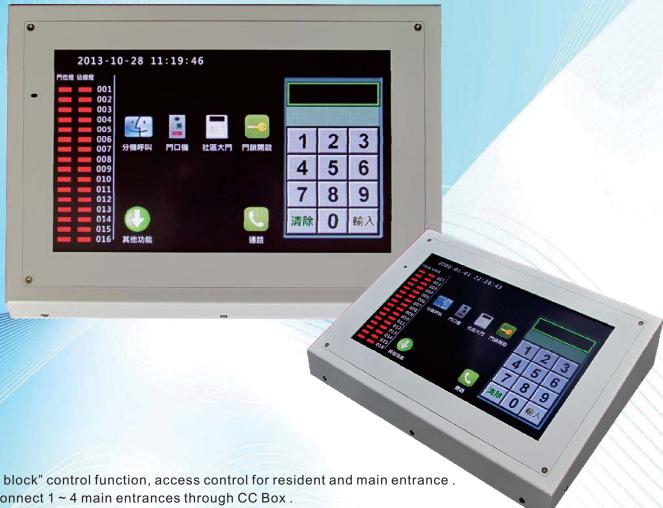

### 369 Digital Anti-Burglar **Video Doorphon System**

369CC 10.2" Touchscreen Control Center

"Single block" control function, access control for resident and main entrance.

It can connect 1 ~ 4 main entrances through CC Box.

There is user mode switch to switch "daytime mode" and "night more", visitor can make a can on camera and talk with resident directly. Or all control rights are on control center.

The door status indication and system occupied indication for each building.

10.2" touchscreen LCD monitor, you can get all messages and operate all functions by

touchscreen, 15 resident code memories storage.

Monitoring the camera of main entrance:

Single-Block type: monitoring / monitor listening / to release the door lock which you are watching.

Power: DC 15V

Capacity: Standard Type is single block, order CC Box(an optional item) to be multi-block type.

Power Consumption: DC15V-1A

Dimensions: (H)45~70mm / (W)280mm / (D)200mm

Material: iron painting